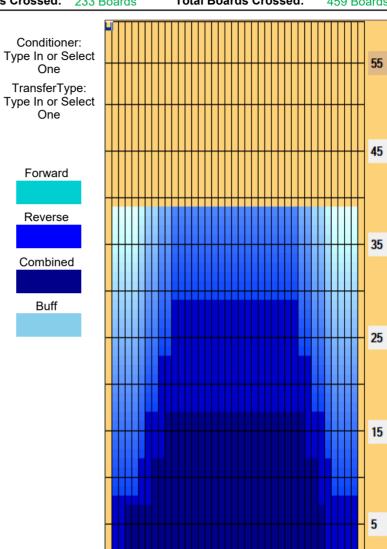

## Talvikisa 2024

Oil Pattern Distance: 39 Feet Oil Per Board: 45 uL **Reverse Brush Drop:** 33 Feet **Forward Oil Total:** 10.17 mL **Reverse Oil Total:** 10.485 mL **Volume Oil Total:** 20.655 mL Forward Boards Crossed: 226 Boards Reverse Boards Crossed: 233 Boards **Total Boards Crossed:** 459 Boards