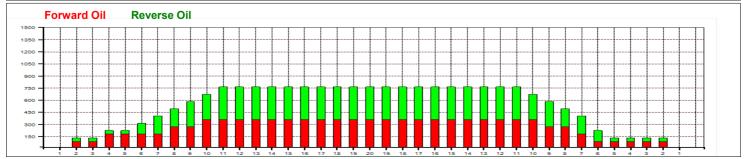

## Talvikisa 2024

Oil Pattern Distance: 39 Feet Oil Per Board: 45 uL **Reverse Brush Drop:** 33 Feet **Forward Oil Total:** 10.17 mL **Reverse Oil Total:** 10.485 mL **Volume Oil Total:** 20.655 mL Forward Boards Crossed: 226 Boards Reverse Boards Crossed: 233 Boards **Total Boards Crossed:** 459 Boards