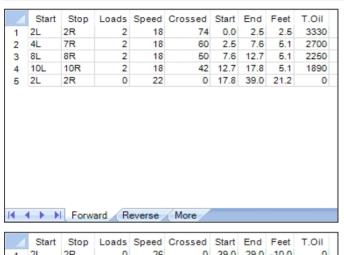

|   | Start | Stop | Loads | Speed | Crossed | Start | End  | Feet  | T.Oil |
|---|-------|------|-------|-------|---------|-------|------|-------|-------|
| 1 | 2L    | 2R   | 0     | 26    | 0       | 39.0  | 29.0 | -10.0 | 0     |
| 2 | 11L   | 11R  | 2     | 22    | 38      | 29.0  | 22.8 | -6.2  | 1710  |
| 3 | 9L    | 9R   | 2     | 22    | 46      | 22.8  | 16.6 | -6.2  | 2070  |
| 1 | 7L    | 7R   | 2     | 18    | 54      | 16.6  | 11.5 | -5.1  | 2430  |
| 5 | 6L    | 6R   | 2     | 14    | 58      | 11.5  | 7.6  | -3.9  | 2610  |
| 3 | 2L    | 2R   | 1     | 14    | 37      | 7.6   | 5.7  | -1.9  | 1665  |
| 7 | 2L    | 2R   | 0     | 10    | 0       | 5.7   | 0.0  | -5.7  | 0     |
|   |       |      |       |       |         |       |      |       |       |