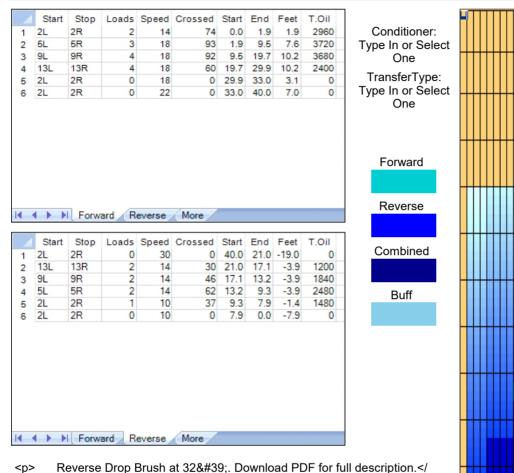

## Kegel Sport Series - SUNSET STRIP RBC - 3240 (40 uL)



Oil Pattern Distance: 40 Feet Oil Per Board: **Reverse Brush Drop:** 32 Feet 40 uL **Forward Oil Total:** 12.76 mL **Reverse Oil Total:** 7 mL **Volume Oil Total:** 19.76 mL Forward Boards Crossed: 319 Boards **Reverse Boards Crossed: Total Boards Crossed:** 175 Boards 494 Boards



p>

Description

Track Zone Ratio

Outside Track: Middle

3.33

|   | - | _ | - | - | - | _ | _ | _ | - | - | _ | _ | - | - | _ | _ |   | _ | - | _ | - | _ | - |   | - | - | - | - | - | - | - |   | _ |   |   | - | - | _ |   |   | _ | _                 |   |   | - |
|---|---|---|---|---|---|---|---|---|---|---|---|---|---|---|---|---|---|---|---|---|---|---|---|---|---|---|---|---|---|---|---|---|---|---|---|---|---|---|---|---|---|-------------------|---|---|---|
|   |   | П |   |   | Γ | Γ | Τ | T | T | 1 |   |   | Γ | Γ | Τ | T | T | 1 |   | Γ | Γ | T | T | T | T | 1 |   |   | Γ | Γ | Τ | T | T | T | 1 |   |   | Γ | Γ | Γ | Γ | 1                 |   |   |   |
|   |   |   |   |   |   |   | l | l |   |   |   |   |   |   |   | l |   |   |   |   |   |   | l | l |   |   |   |   |   |   | l